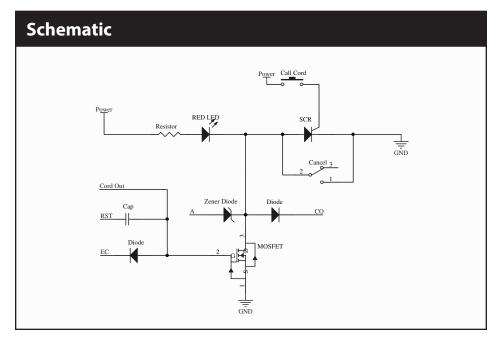

## **Wire Color/Function Table**

| Location | Crest Wire Color | Function |
|----------|------------------|----------|
| P1       | Black            | Power    |
|          | White            | GND      |
|          | Red              | EC       |
|          | Blue             | А        |
|          | Orange           | СО       |
|          | Yellow           | RST      |