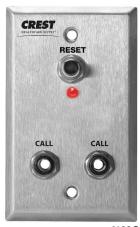

## Single & Dual ¼" Phone Jack Patient Stations, Crest Replacement for Jeron®

P/N 6121C (Single) 6123C (Dual)