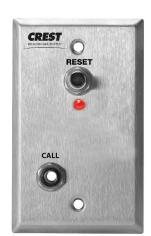

## Single & Dual ¼" Phone Jack Patient Stations, Crest Replacement for Jeron®

P/N 6121C (Single) 6123C (Dual)